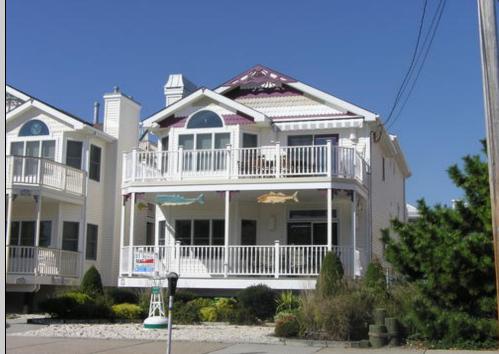

## 1330 Ocean Avenue 1st Floor, Ocean City

| PROPERTY DETAILS      |         |                   |          |  |  |  |
|-----------------------|---------|-------------------|----------|--|--|--|
| BEDROOMS<br>OCCUPANCY | 3<br>8  | BATHS<br>VRDP \$  | 2.0      |  |  |  |
| PHONE DEP\$           | 0       | WEEKLY \$         | N/A      |  |  |  |
| CODE                  | 1331b   | TYPE              | Condo    |  |  |  |
| PROPERTY AMENITIES    |         |                   |          |  |  |  |
| TELEVISION            | 3       | FUTON [ S D Q ]   | No       |  |  |  |
| WASHER                | Yes     | BUNKS             | No       |  |  |  |
| DRYER                 | Yes     | PORCH/DECK FURN   | Yes      |  |  |  |
| DISHWASHER            | Yes     | ROOF TOP DECK     | No       |  |  |  |
| MICROWAVE             | Yes     | OUTSIDE SHOWER    | Enclosed |  |  |  |
| AIR CONDITIONER       | Central | STORAGE ROOM      | No       |  |  |  |
| PETS PERMITTED        | No      | GARAGE/CARPORT    | Garage   |  |  |  |
| ELEVATOR              | No      | GRILL             | No       |  |  |  |
| COFFEE MKR.           | Pot     | OFFSTREET PARKING | 2        |  |  |  |
| EXCLUSIVE             |         | PHONE [B]         |          |  |  |  |
| TWINS                 | 4       | INTERNET ACCESS   | Wireless |  |  |  |
| DOUBLE BEDS           | 0       | DVD               |          |  |  |  |
| QUEEN BEDS            | 0       | POOL              |          |  |  |  |
| KING BEDS             | 1       | DOCK/BOAT SLIP    | No       |  |  |  |
| SOFA BED (TYPE)       | Queen   | CEILING FANS      | 4        |  |  |  |