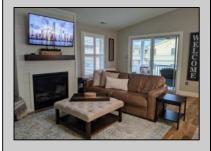

## 3131 Central Avenue 2nd, Ocean City

|                 | P          | ROPERTY DETAILS   |          |
|-----------------|------------|-------------------|----------|
| BEDROOMS        | 3          | BATHS             | 2        |
| OCCUPANCY       | 7          | VRDP \$           |          |
| PHONE DEP\$     | 0          | WEEKLY \$         | N/A      |
| CODE            | 1313b      | TYPE              | Condo    |
|                 | PR         | OPERTY AMENITIES  |          |
| TELEVISION      | 3          | FUTON [SDQ]       | No       |
| WASHER          | Yes        | BUNKS             | No       |
| DRYER           | Yes        | PORCH/DECK FURN   | Yes      |
| DISHWASHER      | Yes        | ROOF TOP DECK     | No       |
| MICROWAVE       | Yes        | OUTSIDE SHOWER    | Enclosed |
| AIR CONDITIONER | Central    | STORAGE ROOM      | No       |
| PETS PERMITTED  | No         | GARAGE/CARPORT    | Carport  |
| ELEVATOR        | No         | GRILL             | Propane  |
| COFFEE MKR.     | Keurig+Pot | OFFSTREET PARKING | 3        |
| EXCLUSIVE       |            | PHONE [B]         | No       |
| TWINS           | 2          | INTERNET ACCESS   | Wireless |
| DOUBLE BEDS     | 0          | DVD               | Yes      |
| QUEEN BEDS      | 1          | POOL              | No       |
| KING BEDS       | 1          | DOCK/BOAT SLIP    | No       |
| SOFA BED (TYPE) | No         | CEILING FANS      | 4        |
|                 |            |                   |          |