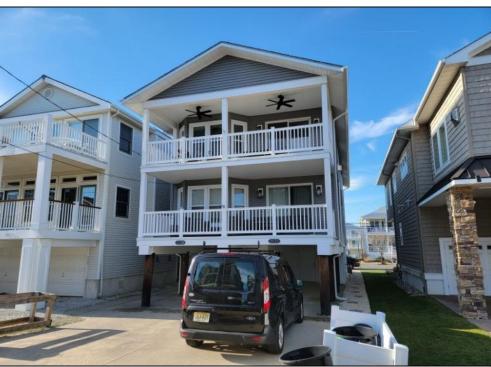

## 3131 Central Avenue 2nd, Ocean City

|                 | P          | ROPERTY DETAILS   |          |
|-----------------|------------|-------------------|----------|
| BEDROOMS        | 3          | BATHS             | 2        |
| OCCUPANCY       | 7          | VRDP \$           |          |
| PHONE DEP\$     | 0          | WEEKLY \$         | N/A      |
| CODE            | 1313b      | TYPE              | Condo    |
|                 | PR         | OPERTY AMENITIES  |          |
| TELEVISION      | 3          | FUTON [SDQ]       | No       |
| WASHER          | Yes        | BUNKS             | No       |
| DRYER           | Yes        | PORCH/DECK FURN   | Yes      |
| DISHWASHER      | Yes        | ROOF TOP DECK     | No       |
| MICROWAVE       | Yes        | OUTSIDE SHOWER    | Enclosed |
| AIR CONDITIONER | Central    | STORAGE ROOM      | No       |
| PETS PERMITTED  | No         | GARAGE/CARPORT    | Carport  |
| ELEVATOR        | No         | GRILL             | Propane  |
| COFFEE MKR.     | Keurig+Pot | OFFSTREET PARKING | 3        |
| EXCLUSIVE       |            | PHONE [B]         | No       |
| TWINS           | 2          | INTERNET ACCESS   | Wireless |
| DOUBLE BEDS     | 0          | DVD               | Yes      |
| QUEEN BEDS      | 1          | POOL              | No       |
| KING BEDS       | 1          | DOCK/BOAT SLIP    | No       |
| SOFA BED (TYPE) | No         | CEILING FANS      | 4        |
|                 |            |                   |          |