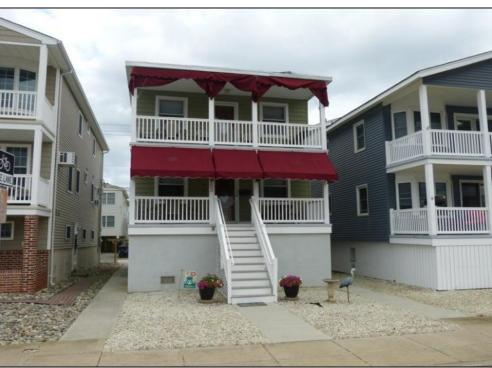

## 4155 West Avenue 2nd floor, Ocean City

| PROPERTY DETAILS   |        |                   |          |  |  |  |
|--------------------|--------|-------------------|----------|--|--|--|
| BEDROOMS           | 2      | BATHS             | 1        |  |  |  |
| OCCUPANCY          | 6      | VRDP \$           |          |  |  |  |
| PHONE DEP\$        | 0      | WEEKLY \$         | N/A      |  |  |  |
| CODE               | 1291b  | TYPE              | Condo    |  |  |  |
| PROPERTY AMENITIES |        |                   |          |  |  |  |
| TELEVISION         | 2      | FUTON [SDQ]       | No       |  |  |  |
| WASHER             | Shared | BUNKS             | No       |  |  |  |
| DRYER              | Shared | PORCH/DECK FURN   | Yes      |  |  |  |
| DISHWASHER         | Yes    | ROOF TOP DECK     | No       |  |  |  |
| MICROWAVE          | Yes    | OUTSIDE SHOWER    | Enclosed |  |  |  |
| AIR CONDITIONER    | 3      | STORAGE ROOM      | No       |  |  |  |
| PETS PERMITTED     | No     | GARAGE/CARPORT    | No       |  |  |  |
| ELEVATOR           | No     | GRILL             | No       |  |  |  |
| COFFEE MKR.        | Pot    | OFFSTREET PARKING | 1        |  |  |  |
| EXCLUSIVE          |        | PHONE [B]         | No       |  |  |  |
| TWINS              | 0      | INTERNET ACCESS   | Wireless |  |  |  |
| DOUBLE BEDS        | 0      | DVD               | Yes      |  |  |  |
| QUEEN BEDS         | 2      | POOL              | No       |  |  |  |
| KING BEDS          | 0      | DOCK/BOAT SLIP    | No       |  |  |  |
| SOFA BED (TYPE)    | Queen  | CEILING FANS      | 3        |  |  |  |