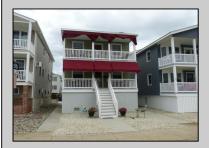

## 4155 West Avenue 2nd floor, Ocean City

| PROPERTY DETAILS   |        |                   |          |  |  |  |
|--------------------|--------|-------------------|----------|--|--|--|
| BEDROOMS           | 2      | BATHS             | 1        |  |  |  |
| OCCUPANCY          | 6      | VRDP \$           |          |  |  |  |
| PHONE DEP\$        | 0      | WEEKLY \$         | N/A      |  |  |  |
| CODE               | 1291b  | TYPE              | Condo    |  |  |  |
| PROPERTY AMENITIES |        |                   |          |  |  |  |
| TELEVISION         | 2      | FUTON [SDQ]       | No       |  |  |  |
| WASHER             | Shared | BUNKS             | No       |  |  |  |
| DRYER              | Shared | PORCH/DECK FURN   | Yes      |  |  |  |
| DISHWASHER         | Yes    | ROOF TOP DECK     | No       |  |  |  |
| MICROWAVE          | Yes    | OUTSIDE SHOWER    | Enclosed |  |  |  |
| AIR CONDITIONER    | 3      | STORAGE ROOM      | No       |  |  |  |
| PETS PERMITTED     | No     | GARAGE/CARPORT    | No       |  |  |  |
| ELEVATOR           | No     | GRILL             | No       |  |  |  |
| COFFEE MKR.        | Pot    | OFFSTREET PARKING | 1        |  |  |  |
| EXCLUSIVE          |        | PHONE [B]         | No       |  |  |  |
| TWINS              | 0      | INTERNET ACCESS   | Wireless |  |  |  |
| DOUBLE BEDS        | 0      | DVD               | Yes      |  |  |  |
| QUEEN BEDS         | 2      | POOL              | No       |  |  |  |
| KING BEDS          | 0      | DOCK/BOAT SLIP    | No       |  |  |  |
| SOFA BED (TYPE)    | Queen  | CEILING FANS      | 3        |  |  |  |