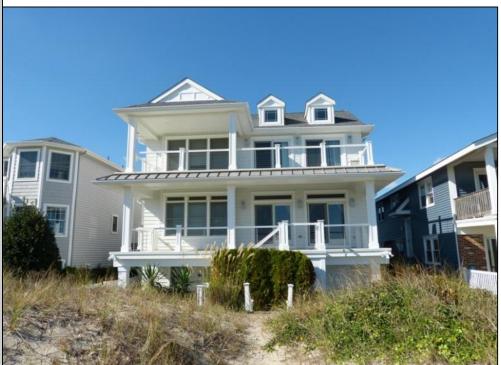

## 2713 Wesley Avenue 1st floor, Ocean City

| PROPERTY DETAILS   |            |                   |          |  |  |
|--------------------|------------|-------------------|----------|--|--|
| BEDROOMS           | 4          | BATHS             | 3.5      |  |  |
| OCCUPANCY          | 11         | VRDP \$           |          |  |  |
| PHONE DEP\$        | 0          | WEEKLY \$         | N/A      |  |  |
| CODE               | 1282a      | TYPE              | Condo    |  |  |
| PROPERTY AMENITIES |            |                   |          |  |  |
| TELEVISION         | 3          | FUTON [ S D Q ]   | No       |  |  |
| WASHER             | Yes        | BUNKS             | No       |  |  |
| DRYER              | Yes        | PORCH/DECK FURN   | Yes      |  |  |
| DISHWASHER         | Yes        | ROOF TOP DECK     | No       |  |  |
| MICROWAVE          | Yes        | OUTSIDE SHOWER    | Enclosed |  |  |
| AIR CONDITIONER    | Central    | STORAGE ROOM      | Yes      |  |  |
| PETS PERMITTED     | No         | GARAGE/CARPORT    | Garage   |  |  |
| ELEVATOR           | No         | GRILL             | No       |  |  |
| COFFEE MKR.        | Keurig+Pot | OFFSTREET PARKING | 4        |  |  |
| EXCLUSIVE          |            | PHONE [B]         | t        |  |  |
| TWINS              | 2          | INTERNET ACCESS   | Yes      |  |  |
| DOUBLE BEDS        | 0          | DVD               | Yes      |  |  |
| QUEEN BEDS         | 2          | POOL              | No       |  |  |
| KING BEDS          | 1          | DOCK/BOAT SLIP    | No       |  |  |
| SOFA BED (TYPE)    | 2          | CEILING FANS      | 5        |  |  |