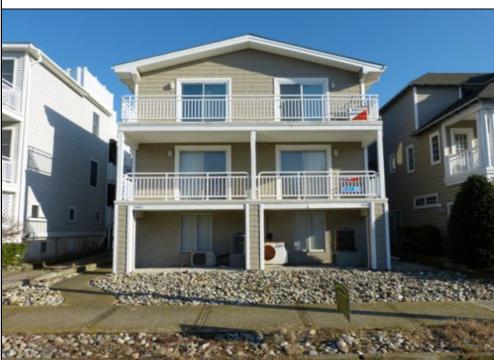

## 3543 Central Avenue 2nd Floor, Ocean City

|                    |         | PROPERTY DETAILS  |        |  |  |
|--------------------|---------|-------------------|--------|--|--|
| BEDROOMS           | 3       | BATHS             | 2.0    |  |  |
| OCCUPANCY          | 8       | VRDP \$           |        |  |  |
| PHONE DEP\$        | 0       | WEEKLY \$         | N/A    |  |  |
| CODE               | 1276b   | TYPE              | Condo  |  |  |
| PROPERTY AMENITIES |         |                   |        |  |  |
| TELEVISION         | 4       | FUTON [ S D Q ]   | No     |  |  |
| WASHER             | Yes     | BUNKS             | No     |  |  |
| DRYER              | Yes     | PORCH/DECK FURN   | Yes    |  |  |
| DISHWASHER         | Yes     | ROOF TOP DECK     | No     |  |  |
| MICROWAVE          | Yes     | OUTSIDE SHOWER    | No     |  |  |
| AIR CONDITIONER    | Central | STORAGE ROOM      | No     |  |  |
| PETS PERMITTED     | Yes     | GARAGE/CARPORT    | Garage |  |  |
| ELEVATOR           | No      | GRILL             | Yes    |  |  |
| COFFEE MKR.        | Yes     | OFFSTREET PARKING | 2      |  |  |
| EXCLUSIVE          |         | PHONE [B]         |        |  |  |
| TWINS              | 2       | INTERNET ACCESS   | Yes    |  |  |
| DOUBLE BEDS        | 0       | DVD               |        |  |  |
| QUEEN BEDS         | 1       | POOL              |        |  |  |
| KING BEDS          | 1       | DOCK/BOAT SLIP    | No     |  |  |
| SOFA BED (TYPE)    | 0       | CEILING FANS      | 4      |  |  |
| . ,                |         |                   |        |  |  |