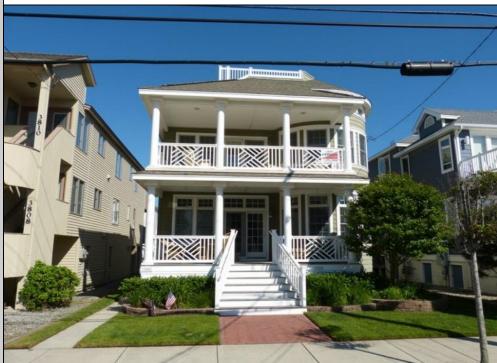

## 3806 Central Avenue 2nd Floor, Ocean City

| PROPERTY DETAILS   |            |                   |          |  |  |
|--------------------|------------|-------------------|----------|--|--|
| BEDROOMS           | 4          | BATHS             | 2.5      |  |  |
| OCCUPANCY          | 10         | VRDP \$           |          |  |  |
| PHONE DEP\$        | 0          | WEEKLY \$         | N/A      |  |  |
| CODE               | 1274a      | TYPE              | Condo    |  |  |
| PROPERTY AMENITIES |            |                   |          |  |  |
| TELEVISION         | 4          | FUTON [ S D Q ]   | No       |  |  |
| WASHER             | Yes        | BUNKS             | 1        |  |  |
| DRYER              | Yes        | PORCH/DECK FURN   | Yes      |  |  |
| DISHWASHER         | Yes        | ROOF TOP DECK     | Yes      |  |  |
| MICROWAVE          | Yes        | OUTSIDE SHOWER    | Enclosed |  |  |
| AIR CONDITIONER    | Central    | STORAGE ROOM      | No       |  |  |
| PETS PERMITTED     | No         | GARAGE/CARPORT    | Garage   |  |  |
| ELEVATOR           | No         | GRILL             | No       |  |  |
| COFFEE MKR.        | Keurig+Pot | OFFSTREET PARKING | 2        |  |  |
| EXCLUSIVE          |            | PHONE [B]         | No       |  |  |
| TWINS              | 3          | INTERNET ACCESS   | Yes      |  |  |
| DOUBLE BEDS        | 2          | DVD               | Yes      |  |  |
| QUEEN BEDS         | 1          | POOL              | No       |  |  |
| KING BEDS          | 1          | DOCK/BOAT SLIP    | No       |  |  |
| SOFA BED (TYPE)    | 0          | CEILING FANS      | 5        |  |  |