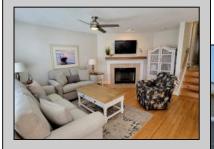

## 2304 Asbury Avenue 1st, Ocean City

|                    |         | PROPERTY DETAILS  |          |  |  |  |
|--------------------|---------|-------------------|----------|--|--|--|
| BEDROOMS           | 3       | BATHS             | 2        |  |  |  |
| OCCUPANCY          | 8       | VRDP \$           |          |  |  |  |
| PHONE DEP\$        | 0       | WEEKLY \$         | N/A      |  |  |  |
| CODE               | 1262    | TYPE              | Condo    |  |  |  |
| PROPERTY AMENITIES |         |                   |          |  |  |  |
| TELEVISION         | 4       | FUTON [SDQ]       | 0        |  |  |  |
| WASHER             | Yes     | BUNKS             | 0        |  |  |  |
| DRYER              | Yes     | PORCH/DECK FURN   | Yes      |  |  |  |
| DISHWASHER         | Yes     | ROOF TOP DECK     | No       |  |  |  |
| MICROWAVE          | Yes     | OUTSIDE SHOWER    | Enclosed |  |  |  |
| AIR CONDITIONER    | Central | STORAGE ROOM      | Yes      |  |  |  |
| PETS PERMITTED     | No      | GARAGE/CARPORT    | Carport  |  |  |  |
| ELEVATOR           | No      | GRILL             | No       |  |  |  |
| COFFEE MKR.        | Pot     | OFFSTREET PARKING | Yes      |  |  |  |
| EXCLUSIVE          |         | PHONE [B]         | No       |  |  |  |
| TWINS              | 4       | INTERNET ACCESS   | Wireless |  |  |  |
| DOUBLE BEDS        | 0       | DVD               | Yes      |  |  |  |
| QUEEN BEDS         | 1       | POOL              | No       |  |  |  |
| KING BEDS          | 0       | DOCK/BOAT SLIP    | No       |  |  |  |
| SOFA BED (TYPE)    | D       | CEILING FANS      | 4        |  |  |  |
|                    |         |                   |          |  |  |  |