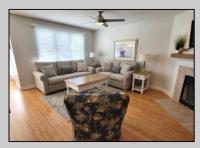

## 2304 Asbury Avenue 1st, Ocean City

|                    |         | PROPERTY DETAILS  |          |  |  |  |
|--------------------|---------|-------------------|----------|--|--|--|
| BEDROOMS           | 3       | BATHS             | 2        |  |  |  |
| OCCUPANCY          | 8       | VRDP \$           |          |  |  |  |
| PHONE DEP\$        | 0       | WEEKLY \$         | N/A      |  |  |  |
| CODE               | 1262    | TYPE              | Condo    |  |  |  |
| PROPERTY AMENITIES |         |                   |          |  |  |  |
| TELEVISION         | 4       | FUTON [SDQ]       | 0        |  |  |  |
| WASHER             | Yes     | BUNKS             | 0        |  |  |  |
| DRYER              | Yes     | PORCH/DECK FURN   | Yes      |  |  |  |
| DISHWASHER         | Yes     | ROOF TOP DECK     | No       |  |  |  |
| MICROWAVE          | Yes     | OUTSIDE SHOWER    | Enclosed |  |  |  |
| AIR CONDITIONER    | Central | STORAGE ROOM      | Yes      |  |  |  |
| PETS PERMITTED     | No      | GARAGE/CARPORT    | Carport  |  |  |  |
| ELEVATOR           | No      | GRILL             | No       |  |  |  |
| COFFEE MKR.        | Pot     | OFFSTREET PARKING | Yes      |  |  |  |
| EXCLUSIVE          |         | PHONE [B]         | No       |  |  |  |
| TWINS              | 4       | INTERNET ACCESS   | Wireless |  |  |  |
| DOUBLE BEDS        | 0       | DVD               | Yes      |  |  |  |
| QUEEN BEDS         | 1       | POOL              | No       |  |  |  |
| KING BEDS          | 0       | DOCK/BOAT SLIP    | No       |  |  |  |
| SOFA BED (TYPE)    | D       | CEILING FANS      | 4        |  |  |  |
|                    |         |                   |          |  |  |  |