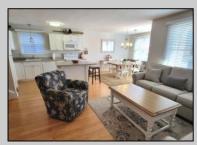

## 2304 Asbury Avenue 1st, Ocean City

|                    |         | PROPERTY DETAILS  |          |  |  |  |
|--------------------|---------|-------------------|----------|--|--|--|
| BEDROOMS           | 3       | BATHS             | 2        |  |  |  |
| OCCUPANCY          | 8       | VRDP \$           |          |  |  |  |
| PHONE DEP\$        | 0       | WEEKLY \$         | N/A      |  |  |  |
| CODE               | 1262    | TYPE              | Condo    |  |  |  |
| PROPERTY AMENITIES |         |                   |          |  |  |  |
| TELEVISION         | 4       | FUTON [SDQ]       | 0        |  |  |  |
| WASHER             | Yes     | BUNKS             | 0        |  |  |  |
| DRYER              | Yes     | PORCH/DECK FURN   | Yes      |  |  |  |
| DISHWASHER         | Yes     | ROOF TOP DECK     | No       |  |  |  |
| MICROWAVE          | Yes     | OUTSIDE SHOWER    | Enclosed |  |  |  |
| AIR CONDITIONER    | Central | STORAGE ROOM      | Yes      |  |  |  |
| PETS PERMITTED     | No      | GARAGE/CARPORT    | Carport  |  |  |  |
| ELEVATOR           | No      | GRILL             | No       |  |  |  |
| COFFEE MKR.        | Pot     | OFFSTREET PARKING | Yes      |  |  |  |
| EXCLUSIVE          |         | PHONE [B]         | No       |  |  |  |
| TWINS              | 4       | INTERNET ACCESS   | Wireless |  |  |  |
| DOUBLE BEDS        | 0       | DVD               | Yes      |  |  |  |
| QUEEN BEDS         | 1       | POOL              | No       |  |  |  |
| KING BEDS          | 0       | DOCK/BOAT SLIP    | No       |  |  |  |
| SOFA BED (TYPE)    | D       | CEILING FANS      | 4        |  |  |  |
|                    |         |                   |          |  |  |  |