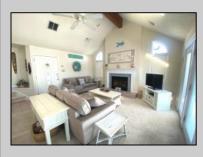

## 4210 Asbury Avenue 2nd, Ocean City

| PROPERTY DETAILS   |         |                   |          |  |  |
|--------------------|---------|-------------------|----------|--|--|
| BEDROOMS           | 4       | BATHS             | 2.5      |  |  |
| OCCUPANCY          | 10      | VRDP \$           |          |  |  |
| PHONE DEP\$        | 0       | WEEKLY \$         | N/A      |  |  |
| CODE               | 1240    | TYPE              | Condo    |  |  |
| PROPERTY AMENITIES |         |                   |          |  |  |
| TELEVISION         | 4       | FUTON [ S D Q ]   | No       |  |  |
| WASHER             | Yes     | BUNKS             | 0        |  |  |
| DRYER              | Yes     | PORCH/DECK FURN   | Yes      |  |  |
| DISHWASHER         | Yes     | ROOF TOP DECK     | No       |  |  |
| MICROWAVE          | Yes     | OUTSIDE SHOWER    | Enclosed |  |  |
| AIR CONDITIONER    | Central | STORAGE ROOM      | No       |  |  |
| PETS PERMITTED     | No      | GARAGE/CARPORT    | Garage   |  |  |
| ELEVATOR           | No      | GRILL             | No       |  |  |
| COFFEE MKR.        | Pot     | OFFSTREET PARKING | 2        |  |  |
| EXCLUSIVE          |         | PHONE [B]         | No       |  |  |
| TWINS              | 4       | INTERNET ACCESS   | Wireless |  |  |
| DOUBLE BEDS        | 0       | DVD               | No       |  |  |
| QUEEN BEDS         | 3       | POOL              | No       |  |  |
| KING BEDS          | 0       | DOCK/BOAT SLIP    | No       |  |  |
| SOFA BED (TYPE)    | 0       | CEILING FANS      | 5        |  |  |
| ( )                |         |                   |          |  |  |