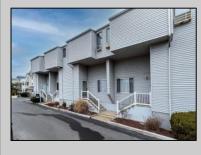

## 1301 Haven Avenue Unit M, Ocean City

|                    | PR    | OPERTY DETAILS    |          |  |  |
|--------------------|-------|-------------------|----------|--|--|
| BEDROOMS           | 3     | BATHS             | 2        |  |  |
| OCCUPANCY          | 8     | VRDP \$           |          |  |  |
| PHONE DEP\$        | 0     | WEEKLY \$         | N/A      |  |  |
| CODE               | 1221b | TYPE              | Condo    |  |  |
| PROPERTY AMENITIES |       |                   |          |  |  |
| TELEVISION         | 2     | FUTON [ S D Q ]   | No       |  |  |
| WASHER             | Yes   | BUNKS             | 2        |  |  |
| DRYER              | Yes   | PORCH/DECK FURN   | Yes      |  |  |
| DISHWASHER         | Yes   | ROOF TOP DECK     | No       |  |  |
| MICROWAVE          | Yes   | OUTSIDE SHOWER    | No       |  |  |
| AIR CONDITIONER    | В     | STORAGE ROOM      | No       |  |  |
| PETS PERMITTED     | No    | GARAGE/CARPORT    | Carport  |  |  |
| ELEVATOR           | No    | GRILL             | Charcoal |  |  |
| COFFEE MKR.        | Yes   | OFFSTREET PARKING | 2        |  |  |
| EXCLUSIVE          |       | PHONE [B]         | No       |  |  |
| TWINS              | 1     | INTERNET ACCESS   | Wireless |  |  |
| DOUBLE BEDS        | 3     | DVD               |          |  |  |
| QUEEN BEDS         | 1     | POOL              | No       |  |  |
| KING BEDS          | No    | DOCK/BOAT SLIP    | No       |  |  |
| SOFA BED (TYPE)    | Queen | CEILING FANS      | 2        |  |  |
|                    |       |                   |          |  |  |