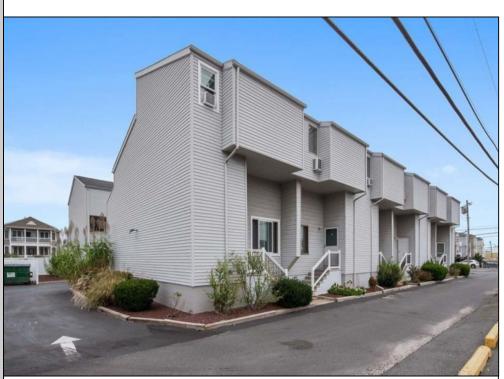

## 1301 Haven Avenue Unit M, Ocean City

|                    | PR    | OPERTY DETAILS    |          |  |  |
|--------------------|-------|-------------------|----------|--|--|
| BEDROOMS           | 3     | BATHS             | 2        |  |  |
| OCCUPANCY          | 8     | VRDP \$           |          |  |  |
| PHONE DEP\$        | 0     | WEEKLY \$         | N/A      |  |  |
| CODE               | 1221b | TYPE              | Condo    |  |  |
| PROPERTY AMENITIES |       |                   |          |  |  |
| TELEVISION         | 2     | FUTON [ S D Q ]   | No       |  |  |
| WASHER             | Yes   | BUNKS             | 2        |  |  |
| DRYER              | Yes   | PORCH/DECK FURN   | Yes      |  |  |
| DISHWASHER         | Yes   | ROOF TOP DECK     | No       |  |  |
| MICROWAVE          | Yes   | OUTSIDE SHOWER    | No       |  |  |
| AIR CONDITIONER    | В     | STORAGE ROOM      | No       |  |  |
| PETS PERMITTED     | No    | GARAGE/CARPORT    | Carport  |  |  |
| ELEVATOR           | No    | GRILL             | Charcoal |  |  |
| COFFEE MKR.        | Yes   | OFFSTREET PARKING | 2        |  |  |
| EXCLUSIVE          |       | PHONE [B]         | No       |  |  |
| TWINS              | 1     | INTERNET ACCESS   | Wireless |  |  |
| DOUBLE BEDS        | 3     | DVD               |          |  |  |
| QUEEN BEDS         | 1     | POOL              | No       |  |  |
| KING BEDS          | No    | DOCK/BOAT SLIP    | No       |  |  |
| SOFA BED (TYPE)    | Queen | CEILING FANS      | 2        |  |  |
|                    |       |                   |          |  |  |