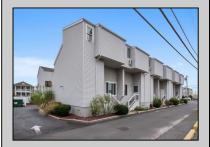

## 1301 Haven Avenue Unit M, Ocean City

|                    | PR    | OPERTY DETAILS    |          |  |  |
|--------------------|-------|-------------------|----------|--|--|
| BEDROOMS           | 3     | BATHS             | 2        |  |  |
| OCCUPANCY          | 8     | VRDP \$           |          |  |  |
| PHONE DEP\$        | 0     | WEEKLY \$         | N/A      |  |  |
| CODE               | 1221b | TYPE              | Condo    |  |  |
| PROPERTY AMENITIES |       |                   |          |  |  |
| TELEVISION         | 2     | FUTON [ S D Q ]   | No       |  |  |
| WASHER             | Yes   | BUNKS             | 2        |  |  |
| DRYER              | Yes   | PORCH/DECK FURN   | Yes      |  |  |
| DISHWASHER         | Yes   | ROOF TOP DECK     | No       |  |  |
| MICROWAVE          | Yes   | OUTSIDE SHOWER    | No       |  |  |
| AIR CONDITIONER    | В     | STORAGE ROOM      | No       |  |  |
| PETS PERMITTED     | No    | GARAGE/CARPORT    | Carport  |  |  |
| ELEVATOR           | No    | GRILL             | Charcoal |  |  |
| COFFEE MKR.        | Yes   | OFFSTREET PARKING | 2        |  |  |
| EXCLUSIVE          |       | PHONE [B]         | No       |  |  |
| TWINS              | 1     | INTERNET ACCESS   | Wireless |  |  |
| DOUBLE BEDS        | 3     | DVD               |          |  |  |
| QUEEN BEDS         | 1     | POOL              | No       |  |  |
| KING BEDS          | No    | DOCK/BOAT SLIP    | No       |  |  |
| SOFA BED (TYPE)    | Queen | CEILING FANS      | 2        |  |  |
|                    |       |                   |          |  |  |