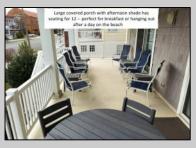

## 1220 Wesley Avenue 1st Floor, Ocean City

| PROPERTY DETAILS   |         |                   |          |  |  |
|--------------------|---------|-------------------|----------|--|--|
| BEDROOMS           | 5       | BATHS             | 3        |  |  |
| OCCUPANCY          | 14      | VRDP \$           |          |  |  |
| PHONE DEP\$        | 0       | WEEKLY \$         | N/A      |  |  |
| CODE               | 1220    | TYPE              | Condo    |  |  |
| PROPERTY AMENITIES |         |                   |          |  |  |
| TELEVISION         | 6       | FUTON [SDQ]       | No       |  |  |
| WASHER             | Yes     | BUNKS             | 2        |  |  |
| DRYER              | Yes     | PORCH/DECK FURN   | Yes      |  |  |
| DISHWASHER         | Yes     | ROOF TOP DECK     | No       |  |  |
| MICROWAVE          | Yes     | OUTSIDE SHOWER    | Enclosed |  |  |
| AIR CONDITIONER    | Central | STORAGE ROOM      | No       |  |  |
| PETS PERMITTED     | No      | GARAGE/CARPORT    | Garage   |  |  |
| ELEVATOR           | No      | GRILL             | Gas      |  |  |
| COFFEE MKR.        | Pot     | OFFSTREET PARKING | 3        |  |  |
| EXCLUSIVE          |         | PHONE [B]         | No       |  |  |
| TWINS              | 6       | INTERNET ACCESS   | Wireless |  |  |
| DOUBLE BEDS        | 0       | DVD               | Yes      |  |  |
| QUEEN BEDS         | 2       | POOL              | No       |  |  |
| KING BEDS          | 1       | DOCK/BOAT SLIP    | No       |  |  |
| SOFA BED (TYPE)    | Queen   | CEILING FANS      | 6        |  |  |
|                    |         |                   |          |  |  |