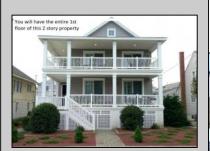

## 1220 Wesley Avenue 1st Floor, Ocean City

| PROPERTY DETAILS   |         |                   |          |  |  |
|--------------------|---------|-------------------|----------|--|--|
| BEDROOMS           | 5       | BATHS             | 3        |  |  |
| OCCUPANCY          | 14      | VRDP \$           |          |  |  |
| PHONE DEP\$        | 0       | WEEKLY \$         | N/A      |  |  |
| CODE               | 1220    | TYPE              | Condo    |  |  |
| PROPERTY AMENITIES |         |                   |          |  |  |
| TELEVISION         | 6       | FUTON [SDQ]       | No       |  |  |
| WASHER             | Yes     | BUNKS             | 2        |  |  |
| DRYER              | Yes     | PORCH/DECK FURN   | Yes      |  |  |
| DISHWASHER         | Yes     | ROOF TOP DECK     | No       |  |  |
| MICROWAVE          | Yes     | OUTSIDE SHOWER    | Enclosed |  |  |
| AIR CONDITIONER    | Central | STORAGE ROOM      | No       |  |  |
| PETS PERMITTED     | No      | GARAGE/CARPORT    | Garage   |  |  |
| ELEVATOR           | No      | GRILL             | Gas      |  |  |
| COFFEE MKR.        | Pot     | OFFSTREET PARKING | 3        |  |  |
| EXCLUSIVE          |         | PHONE [B]         | No       |  |  |
| TWINS              | 6       | INTERNET ACCESS   | Wireless |  |  |
| DOUBLE BEDS        | 0       | DVD               | Yes      |  |  |
| QUEEN BEDS         | 2       | POOL              | No       |  |  |
| KING BEDS          | 1       | DOCK/BOAT SLIP    | No       |  |  |
| SOFA BED (TYPE)    | Queen   | CEILING FANS      | 6        |  |  |
|                    |         |                   |          |  |  |