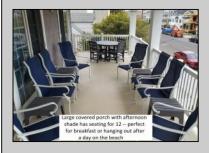

## 1220 Wesley Avenue 1st Floor, Ocean City

| PROPERTY DETAILS   |         |                   |          |  |  |
|--------------------|---------|-------------------|----------|--|--|
| BEDROOMS           | 5       | BATHS             | 3        |  |  |
| OCCUPANCY          | 14      | VRDP \$           |          |  |  |
| PHONE DEP\$        | 0       | WEEKLY \$         | N/A      |  |  |
| CODE               | 1220    | TYPE              | Condo    |  |  |
| PROPERTY AMENITIES |         |                   |          |  |  |
| TELEVISION         | 6       | FUTON [SDQ]       | No       |  |  |
| WASHER             | Yes     | BUNKS             | 2        |  |  |
| DRYER              | Yes     | PORCH/DECK FURN   | Yes      |  |  |
| DISHWASHER         | Yes     | ROOF TOP DECK     | No       |  |  |
| MICROWAVE          | Yes     | OUTSIDE SHOWER    | Enclosed |  |  |
| AIR CONDITIONER    | Central | STORAGE ROOM      | No       |  |  |
| PETS PERMITTED     | No      | GARAGE/CARPORT    | Garage   |  |  |
| ELEVATOR           | No      | GRILL             | Gas      |  |  |
| COFFEE MKR.        | Pot     | OFFSTREET PARKING | 3        |  |  |
| EXCLUSIVE          |         | PHONE [B]         | No       |  |  |
| TWINS              | 6       | INTERNET ACCESS   | Wireless |  |  |
| DOUBLE BEDS        | 0       | DVD               | Yes      |  |  |
| QUEEN BEDS         | 2       | POOL              | No       |  |  |
| KING BEDS          | 1       | DOCK/BOAT SLIP    | No       |  |  |
| SOFA BED (TYPE)    | Queen   | CEILING FANS      | 6        |  |  |
|                    |         |                   |          |  |  |