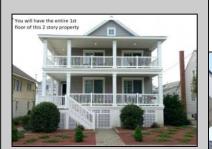

## 1220 Wesley Avenue 1st Floor, Ocean City

|                    |         | PROPERTY DETAILS  |          |  |  |
|--------------------|---------|-------------------|----------|--|--|
| BEDROOMS           | 5       | BATHS             | 3.0      |  |  |
| OCCUPANCY          | 14      | VRDP \$           |          |  |  |
| PHONE DEP\$        | 0       | WEEKLY \$         | N/A      |  |  |
| CODE               | 1220    | TYPE              | Condo    |  |  |
| PROPERTY AMENITIES |         |                   |          |  |  |
| TELEVISION         | 6       | FUTON [SDQ]       | No       |  |  |
| WASHER             | Yes     | BUNKS             | 2        |  |  |
| DRYER              | Yes     | PORCH/DECK FURN   | Yes      |  |  |
| DISHWASHER         | Yes     | ROOF TOP DECK     | No       |  |  |
| MICROWAVE          | Yes     | OUTSIDE SHOWER    | Enclosed |  |  |
| AIR CONDITIONER    | Central | STORAGE ROOM      | No       |  |  |
| PETS PERMITTED     | No      | GARAGE/CARPORT    | Garage   |  |  |
| ELEVATOR           | No      | GRILL             | Gas      |  |  |
| COFFEE MKR.        | Pot     | OFFSTREET PARKING | 3        |  |  |
| EXCLUSIVE          |         | PHONE [B]         | No       |  |  |
| TWINS              | 6       | INTERNET ACCESS   | Wireless |  |  |
| DOUBLE BEDS        | 0       | DVD               | Yes      |  |  |
| QUEEN BEDS         | 2       | POOL              | No       |  |  |
| KING BEDS          | 1       | DOCK/BOAT SLIP    | No       |  |  |
| SOFA BED (TYPE)    | Queen   | CEILING FANS      | 6        |  |  |
|                    |         |                   |          |  |  |