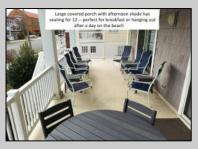

## 1220 Wesley Avenue 1st Floor, Ocean City

|                    |         | PROPERTY DETAILS  |          |  |  |
|--------------------|---------|-------------------|----------|--|--|
| BEDROOMS           | 5       | BATHS             | 3.0      |  |  |
| OCCUPANCY          | 14      | VRDP \$           |          |  |  |
| PHONE DEP\$        | 0       | WEEKLY \$         | N/A      |  |  |
| CODE               | 1220    | TYPE              | Condo    |  |  |
| PROPERTY AMENITIES |         |                   |          |  |  |
| TELEVISION         | 6       | FUTON [SDQ]       | No       |  |  |
| WASHER             | Yes     | BUNKS             | 2        |  |  |
| DRYER              | Yes     | PORCH/DECK FURN   | Yes      |  |  |
| DISHWASHER         | Yes     | ROOF TOP DECK     | No       |  |  |
| MICROWAVE          | Yes     | OUTSIDE SHOWER    | Enclosed |  |  |
| AIR CONDITIONER    | Central | STORAGE ROOM      | No       |  |  |
| PETS PERMITTED     | No      | GARAGE/CARPORT    | Garage   |  |  |
| ELEVATOR           | No      | GRILL             | Gas      |  |  |
| COFFEE MKR.        | Pot     | OFFSTREET PARKING | 3        |  |  |
| EXCLUSIVE          |         | PHONE [B]         | No       |  |  |
| TWINS              | 6       | INTERNET ACCESS   | Wireless |  |  |
| DOUBLE BEDS        | 0       | DVD               | Yes      |  |  |
| QUEEN BEDS         | 2       | POOL              | No       |  |  |
| KING BEDS          | 1       | DOCK/BOAT SLIP    | No       |  |  |
| SOFA BED (TYPE)    | Queen   | CEILING FANS      | 6        |  |  |
|                    |         |                   |          |  |  |