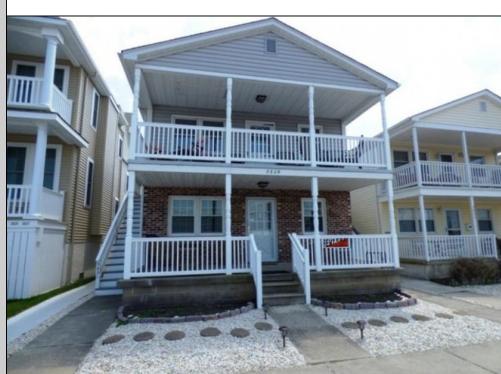

## 3829 West Avenue 1st Floor, Ocean City

| PROPERTY DETAILS   |            |                   |     |       |  |  |
|--------------------|------------|-------------------|-----|-------|--|--|
| BEDROOMS           | 3          | BATHS             |     | 2     |  |  |
| OCCUPANCY          | 8          | VRDP \$           |     |       |  |  |
| PHONE DEP\$        | 0          | WEEKLY \$         |     | N/A   |  |  |
| CODE               | 1176a      | TYPE              |     | Condo |  |  |
| PROPERTY AMENITIES |            |                   |     |       |  |  |
| TELEVISION         | 3          | FUTON [ S D Q ]   | 0   |       |  |  |
| WASHER             | Yes        | BUNKS             | 0   |       |  |  |
| DRYER              | Yes        | PORCH/DECK FURN   | Yes |       |  |  |
| DISHWASHER         | Yes        | ROOF TOP DECK     | No  |       |  |  |
| MICROWAVE          | Yes        | OUTSIDE SHOWER    | Yes |       |  |  |
| AIR CONDITIONER    | Central    | STORAGE ROOM      | Yes |       |  |  |
| PETS PERMITTED     | No         | GARAGE/CARPORT    |     |       |  |  |
| ELEVATOR           | No         | GRILL             | No  |       |  |  |
| COFFEE MKR.        | Keurig+Pot | OFFSTREET PARKING | 1   |       |  |  |
| EXCLUSIVE          | -          | PHONE [B]         |     |       |  |  |
| TWINS              | 3          | INTERNET ACCESS   | Yes |       |  |  |
| DOUBLE BEDS        | 1          | DVD               |     |       |  |  |
| QUEEN BEDS         | 1          | POOL              | No  |       |  |  |
| KING BEDS          | 0          | DOCK/BOAT SLIP    | No  |       |  |  |
| SOFA BED (TYPE)    | D          | CEILING FANS      | 5   |       |  |  |
| ( )                |            |                   |     |       |  |  |