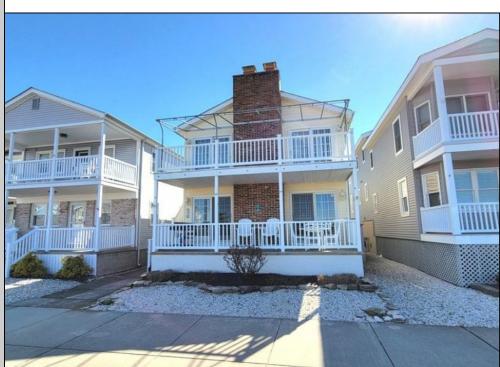

## 4225 West Ave 1st, Ocean City

| PROPERTY DETAILS   |         |                   |         |  |  |
|--------------------|---------|-------------------|---------|--|--|
| BEDROOMS           | 3       | BATHS             | 2       |  |  |
| OCCUPANCY          | 9       | VRDP \$           |         |  |  |
| PHONE DEP\$        | 0       | WEEKLY \$         | N/A     |  |  |
| CODE               | 1168b   | TYPE              | Condo   |  |  |
| PROPERTY AMENITIES |         |                   |         |  |  |
| TELEVISION         | 4       | FUTON [ S D Q ]   | No      |  |  |
| WASHER             | Yes     | BUNKS             | 1       |  |  |
| DRYER              | Yes     | PORCH/DECK FURN   | Yes     |  |  |
| DISHWASHER         | Yes     | ROOF TOP DECK     | No      |  |  |
| MICROWAVE          | Yes     | OUTSIDE SHOWER    | Shared  |  |  |
| AIR CONDITIONER    | Central | STORAGE ROOM      | Yes     |  |  |
| PETS PERMITTED     | No      | GARAGE/CARPORT    | Carport |  |  |
| ELEVATOR           | No      | GRILL             | No      |  |  |
| COFFEE MKR.        | Pot     | OFFSTREET PARKING | Yes     |  |  |
| EXCLUSIVE          |         | PHONE [B]         | No      |  |  |
| TWINS              | 3       | INTERNET ACCESS   | Yes     |  |  |
| DOUBLE BEDS        | 2       | DVD               |         |  |  |
| QUEEN BEDS         | 1       | POOL              | No      |  |  |
| KING BEDS          | 0       | DOCK/BOAT SLIP    | No      |  |  |
| SOFA BED (TYPE)    | No      | CEILING FANS      | No      |  |  |
|                    |         |                   |         |  |  |