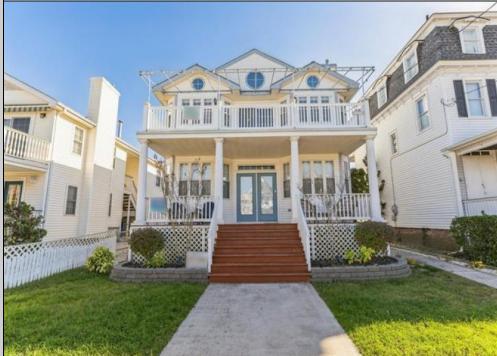

## 1117 Central Ave. 2nd, Ocean City

| PROPERTY DETAILS   |         |                   |          |  |  |
|--------------------|---------|-------------------|----------|--|--|
| BEDROOMS           | 4       | BATHS             | 2        |  |  |
| OCCUPANCY          | 11      | VRDP \$           |          |  |  |
| PHONE DEP\$        | 0       | WEEKLY \$         | N/A      |  |  |
| CODE               | 1117a   | TYPE              | Condo    |  |  |
| PROPERTY AMENITIES |         |                   |          |  |  |
| TELEVISION         | 4       | FUTON [ S D Q ]   | No       |  |  |
| WASHER             | Yes     | BUNKS             | 2        |  |  |
| DRYER              | Yes     | PORCH/DECK FURN   | Yes      |  |  |
| DISHWASHER         | Yes     | ROOF TOP DECK     | No       |  |  |
| MICROWAVE          | Yes     | OUTSIDE SHOWER    | Enclosed |  |  |
| AIR CONDITIONER    | Central | STORAGE ROOM      | Yes      |  |  |
| PETS PERMITTED     | No      | GARAGE/CARPORT    | Garage   |  |  |
| ELEVATOR           | No      | GRILL             | Gas      |  |  |
| COFFEE MKR.        | Keurig  | OFFSTREET PARKING | 2        |  |  |
| EXCLUSIVE          |         | PHONE [B]         | 2        |  |  |
| TWINS              | 4       | INTERNET ACCESS   | Wireless |  |  |
| DOUBLE BEDS        | 0       | DVD               | Yes      |  |  |
| QUEEN BEDS         | 2       | POOL              | No       |  |  |
| KING BEDS          | 1       | DOCK/BOAT SLIP    | No       |  |  |
| SOFA BED (TYPE)    | No      | CEILING FANS      | Yes      |  |  |