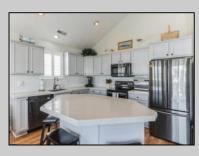

## 1117 Central Ave. 2nd, Ocean City

| PROPERTY DETAILS   |         |                   |          |  |  |
|--------------------|---------|-------------------|----------|--|--|
| BEDROOMS           | 4       | BATHS             | 2        |  |  |
| OCCUPANCY          | 11      | VRDP \$           |          |  |  |
| PHONE DEP\$        | 0       | WEEKLY \$         | N/A      |  |  |
| CODE               | 1117a   | TYPE              | Condo    |  |  |
| PROPERTY AMENITIES |         |                   |          |  |  |
| TELEVISION         | 4       | FUTON [ S D Q ]   | No       |  |  |
| WASHER             | Yes     | BUNKS             | 2        |  |  |
| DRYER              | Yes     | PORCH/DECK FURN   | Yes      |  |  |
| DISHWASHER         | Yes     | ROOF TOP DECK     | No       |  |  |
| MICROWAVE          | Yes     | OUTSIDE SHOWER    | Enclosed |  |  |
| AIR CONDITIONER    | Central | STORAGE ROOM      | Yes      |  |  |
| PETS PERMITTED     | No      | GARAGE/CARPORT    | Garage   |  |  |
| ELEVATOR           | No      | GRILL             | Gas      |  |  |
| COFFEE MKR.        | Keurig  | OFFSTREET PARKING | 2        |  |  |
| EXCLUSIVE          |         | PHONE [B]         | 2        |  |  |
| TWINS              | 4       | INTERNET ACCESS   | Wireless |  |  |
| DOUBLE BEDS        | 0       | DVD               | Yes      |  |  |
| QUEEN BEDS         | 2       | POOL              | No       |  |  |
| KING BEDS          | 1       | DOCK/BOAT SLIP    | No       |  |  |
| SOFA BED (TYPE)    | No      | CEILING FANS      | Yes      |  |  |