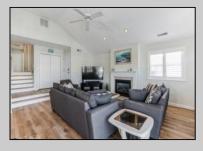

## 1117 Central Ave. 2nd, Ocean City

| PROPERTY DETAILS   |         |                   |          |  |  |
|--------------------|---------|-------------------|----------|--|--|
| BEDROOMS           | 4       | BATHS             | 2        |  |  |
| OCCUPANCY          | 11      | VRDP \$           |          |  |  |
| PHONE DEP\$        | 0       | WEEKLY \$         | N/A      |  |  |
| CODE               | 1117a   | TYPE              | Condo    |  |  |
| PROPERTY AMENITIES |         |                   |          |  |  |
| TELEVISION         | 4       | FUTON [ S D Q ]   | No       |  |  |
| WASHER             | Yes     | BUNKS             | 2        |  |  |
| DRYER              | Yes     | PORCH/DECK FURN   | Yes      |  |  |
| DISHWASHER         | Yes     | ROOF TOP DECK     | No       |  |  |
| MICROWAVE          | Yes     | OUTSIDE SHOWER    | Enclosed |  |  |
| AIR CONDITIONER    | Central | STORAGE ROOM      | Yes      |  |  |
| PETS PERMITTED     | No      | GARAGE/CARPORT    | Garage   |  |  |
| ELEVATOR           | No      | GRILL             | Gas      |  |  |
| COFFEE MKR.        | Keurig  | OFFSTREET PARKING | 2        |  |  |
| EXCLUSIVE          |         | PHONE [B]         | 2        |  |  |
| TWINS              | 4       | INTERNET ACCESS   | Wireless |  |  |
| DOUBLE BEDS        | 0       | DVD               | Yes      |  |  |
| QUEEN BEDS         | 2       | POOL              | No       |  |  |
| KING BEDS          | 1       | DOCK/BOAT SLIP    | No       |  |  |
| SOFA BED (TYPE)    | No      | CEILING FANS      | Yes      |  |  |