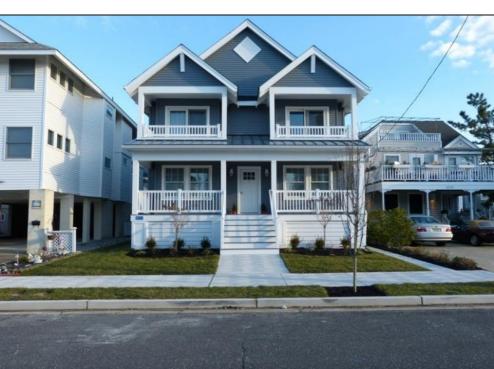

## 3621 Central Avenue 1st, Ocean City

| PROPERTY DETAILS   |            |                   |          |  |  |  |
|--------------------|------------|-------------------|----------|--|--|--|
| BEDROOMS           | 4          | BATHS             | 2        |  |  |  |
| OCCUPANCY          | 10         | VRDP \$           |          |  |  |  |
| PHONE DEP\$        | 0          | WEEKLY \$         | N/A      |  |  |  |
| CODE               | 1101       | TYPE              | Condo    |  |  |  |
| PROPERTY AMENITIES |            |                   |          |  |  |  |
| TELEVISION         | 5          | FUTON [ S D Q ]   | No       |  |  |  |
| WASHER             | Yes        | BUNKS             | Yes      |  |  |  |
| DRYER              | Yes        | PORCH/DECK FURN   | Yes      |  |  |  |
| DISHWASHER         | Yes        | ROOF TOP DECK     | No       |  |  |  |
| MICROWAVE          | Yes        | OUTSIDE SHOWER    | Enclosed |  |  |  |
| AIR CONDITIONER    | Central    | STORAGE ROOM      | No       |  |  |  |
| PETS PERMITTED     | No         | GARAGE/CARPORT    | Garage   |  |  |  |
| ELEVATOR           | No         | GRILL             | No       |  |  |  |
| COFFEE MKR.        | Keurig+Pot | OFFSTREET PARKING | 2        |  |  |  |
| EXCLUSIVE          |            | PHONE [B]         |          |  |  |  |
| TWINS              | 4          | INTERNET ACCESS   | Wireless |  |  |  |
| DOUBLE BEDS        | 1          | DVD               |          |  |  |  |
| QUEEN BEDS         | 2          | POOL              | No       |  |  |  |
| KING BEDS          | No         | DOCK/BOAT SLIP    | No       |  |  |  |
| SOFA BED (TYPE)    | No         | CEILING FANS      | 5        |  |  |  |