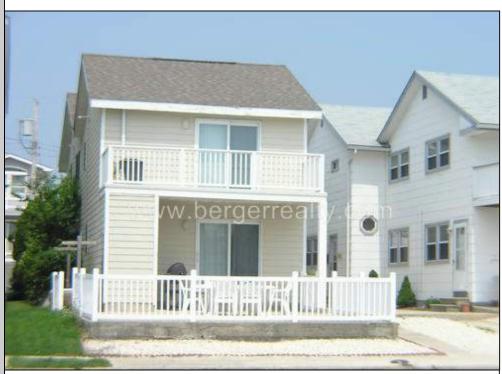

## 5556 West Avenue Front, Ocean City

|                    |         | PROPERTY DETAILS  |           |  |  |
|--------------------|---------|-------------------|-----------|--|--|
| BEDROOMS           | 2       | BATHS             | 1.5       |  |  |
| OCCUPANCY          | 6       | VRDP \$           |           |  |  |
| PHONE DEP\$        | 0       | WEEKLY \$         | N/A       |  |  |
| CODE               | 1095a   | TYPE              | Townhouse |  |  |
| PROPERTY AMENITIES |         |                   |           |  |  |
| TELEVISION         | 2       | FUTON [ S D Q ]   | No        |  |  |
| WASHER             | Yes     | BUNKS             | No        |  |  |
| DRYER              | Yes     | PORCH/DECK FURN   | Yes       |  |  |
| DISHWASHER         | Yes     | ROOF TOP DECK     | No        |  |  |
| MICROWAVE          | Yes     | OUTSIDE SHOWER    | Open      |  |  |
| AIR CONDITIONER    | Central | STORAGE ROOM      | No        |  |  |
| PETS PERMITTED     | No      | GARAGE/CARPORT    | No        |  |  |
| ELEVATOR           | No      | GRILL             | No        |  |  |
| COFFEE MKR.        | Pot     | OFFSTREET PARKING | 1         |  |  |
| EXCLUSIVE          |         | PHONE [B]         | No        |  |  |
| TWINS              | 2       | INTERNET ACCESS   | Wireless  |  |  |
| DOUBLE BEDS        | 0       | DVD               |           |  |  |
| QUEEN BEDS         | 0       | POOL              | No        |  |  |
| KING BEDS          | 1       | DOCK/BOAT SLIP    | No        |  |  |
| SOFA BED (TYPE)    | Queen   | CEILING FANS      | 4         |  |  |
|                    |         |                   |           |  |  |