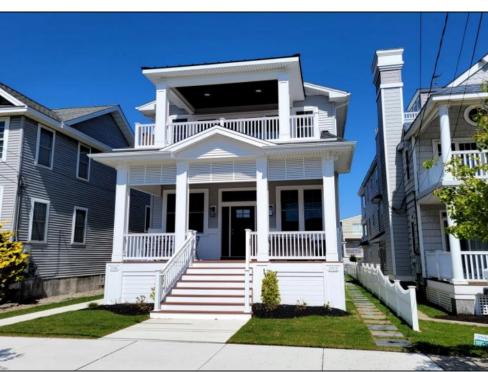

## 1712 Wesley Ave 1st, Ocean City

|                    |         | PROPERTY DETAILS  |          |  |  |
|--------------------|---------|-------------------|----------|--|--|
| BEDROOMS           | 4       | BATHS             | 3        |  |  |
| OCCUPANCY          | 12      | VRDP \$           |          |  |  |
| PHONE DEP\$        | 0       | WEEKLY \$         | N/A      |  |  |
| CODE               | 1090b   | TYPE              | Condo    |  |  |
| PROPERTY AMENITIES |         |                   |          |  |  |
| TELEVISION         | 5       | FUTON [SDQ]       | No       |  |  |
| WASHER             | Yes     | BUNKS             | 1        |  |  |
| DRYER              | Yes     | PORCH/DECK FURN   | Yes      |  |  |
| DISHWASHER         | Yes     | ROOF TOP DECK     | No       |  |  |
| MICROWAVE          | Yes     | OUTSIDE SHOWER    | Enclosed |  |  |
| AIR CONDITIONER    | Central | STORAGE ROOM      | No       |  |  |
| PETS PERMITTED     | No      | GARAGE/CARPORT    | Garage   |  |  |
| ELEVATOR           | No      | GRILL             | No       |  |  |
| COFFEE MKR.        | Pot     | OFFSTREET PARKING | 3        |  |  |
| EXCLUSIVE          |         | PHONE [B]         | No       |  |  |
| TWINS              | 3       | INTERNET ACCESS   | Wireless |  |  |
| DOUBLE BEDS        | 1       | DVD               | No       |  |  |
| QUEEN BEDS         | 2       | POOL              | No       |  |  |
| KING BEDS          | 0       | DOCK/BOAT SLIP    | No       |  |  |
| SOFA BED (TYPE)    | 2       | CEILING FANS      | 5        |  |  |
| ,                  |         |                   |          |  |  |