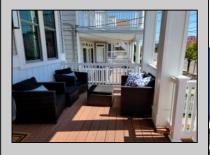

## 1712 Wesley Ave 1st, Ocean City

|                    |         | PROPERTY DETAILS  |          |  |  |
|--------------------|---------|-------------------|----------|--|--|
| BEDROOMS           | 4       | BATHS             | 3        |  |  |
| OCCUPANCY          | 12      | VRDP \$           |          |  |  |
| PHONE DEP\$        | 0       | WEEKLY \$         | N/A      |  |  |
| CODE               | 1090b   | TYPE              | Condo    |  |  |
| PROPERTY AMENITIES |         |                   |          |  |  |
| TELEVISION         | 5       | FUTON [SDQ]       | No       |  |  |
| WASHER             | Yes     | BUNKS             | 1        |  |  |
| DRYER              | Yes     | PORCH/DECK FURN   | Yes      |  |  |
| DISHWASHER         | Yes     | ROOF TOP DECK     | No       |  |  |
| MICROWAVE          | Yes     | OUTSIDE SHOWER    | Enclosed |  |  |
| AIR CONDITIONER    | Central | STORAGE ROOM      | No       |  |  |
| PETS PERMITTED     | No      | GARAGE/CARPORT    | Garage   |  |  |
| ELEVATOR           | No      | GRILL             | No       |  |  |
| COFFEE MKR.        | Pot     | OFFSTREET PARKING | 3        |  |  |
| EXCLUSIVE          |         | PHONE [B]         | No       |  |  |
| TWINS              | 3       | INTERNET ACCESS   | Wireless |  |  |
| DOUBLE BEDS        | 1       | DVD               | No       |  |  |
| QUEEN BEDS         | 2       | POOL              | No       |  |  |
| KING BEDS          | 0       | DOCK/BOAT SLIP    | No       |  |  |
| SOFA BED (TYPE)    | 2       | CEILING FANS      | 5        |  |  |
| ,                  |         |                   |          |  |  |