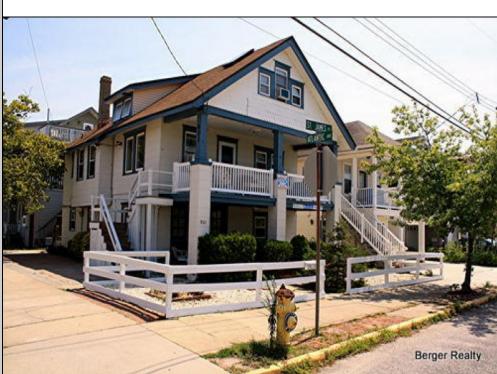

## 801 St. James Place 1st Floor, Ocean City

| PROPERTY DETAILS   |     |                   |          |  |  |  |
|--------------------|-----|-------------------|----------|--|--|--|
| BEDROOMS           | 2   | BATHS             | 1.0      |  |  |  |
| OCCUPANCY          | 6   | VRDP \$           |          |  |  |  |
| PHONE DEP\$        | 0   | WEEKLY \$         | N/A      |  |  |  |
| CODE               | 108 | TYPE              | Condo    |  |  |  |
| PROPERTY AMENITIES |     |                   |          |  |  |  |
| TELEVISION         | 2   | FUTON [ S D Q ]   | No       |  |  |  |
| WASHER             | Yes | BUNKS             | 0        |  |  |  |
| DRYER              | Yes | PORCH/DECK FURN   | Yes      |  |  |  |
| DISHWASHER         | No  | ROOF TOP DECK     | No       |  |  |  |
| MICROWAVE          | Yes | OUTSIDE SHOWER    | Enclosed |  |  |  |
| AIR CONDITIONER    | 3   | STORAGE ROOM      | No       |  |  |  |
| PETS PERMITTED     | No  | GARAGE/CARPORT    | No       |  |  |  |
| ELEVATOR           | No  | GRILL             | С        |  |  |  |
| COFFEE MKR.        | Yes | OFFSTREET PARKING | 1        |  |  |  |
| EXCLUSIVE          |     | PHONE [B]         |          |  |  |  |
| TWINS              | 2   | INTERNET ACCESS   | Yes      |  |  |  |
| DOUBLE BEDS        | 0   | DVD               |          |  |  |  |
| QUEEN BEDS         | 0   | POOL              | No       |  |  |  |
| KING BEDS          | 0   | DOCK/BOAT SLIP    | No       |  |  |  |
| SOFA BED (TYPE)    | D   | CEILING FANS      | 0        |  |  |  |
|                    |     |                   |          |  |  |  |