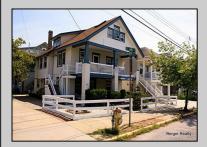

## 801 St. James Place 1st Floor, Ocean City

| PROPERTY DETAILS   |     |                   |          |  |  |  |
|--------------------|-----|-------------------|----------|--|--|--|
| BEDROOMS           | 2   | BATHS             | 1.0      |  |  |  |
| OCCUPANCY          | 6   | VRDP \$           |          |  |  |  |
| PHONE DEP\$        | 0   | WEEKLY \$         | N/A      |  |  |  |
| CODE               | 108 | TYPE              | Condo    |  |  |  |
| PROPERTY AMENITIES |     |                   |          |  |  |  |
| TELEVISION         | 2   | FUTON [ S D Q ]   | No       |  |  |  |
| WASHER             | Yes | BUNKS             | 0        |  |  |  |
| DRYER              | Yes | PORCH/DECK FURN   | Yes      |  |  |  |
| DISHWASHER         | No  | ROOF TOP DECK     | No       |  |  |  |
| MICROWAVE          | Yes | OUTSIDE SHOWER    | Enclosed |  |  |  |
| AIR CONDITIONER    | 3   | STORAGE ROOM      | No       |  |  |  |
| PETS PERMITTED     | No  | GARAGE/CARPORT    | No       |  |  |  |
| ELEVATOR           | No  | GRILL             | С        |  |  |  |
| COFFEE MKR.        | Yes | OFFSTREET PARKING | 1        |  |  |  |
| EXCLUSIVE          |     | PHONE [B]         |          |  |  |  |
| TWINS              | 2   | INTERNET ACCESS   | Yes      |  |  |  |
| DOUBLE BEDS        | 0   | DVD               |          |  |  |  |
| QUEEN BEDS         | 0   | POOL              | No       |  |  |  |
| KING BEDS          | 0   | DOCK/BOAT SLIP    | No       |  |  |  |
| SOFA BED (TYPE)    | D   | CEILING FANS      | 0        |  |  |  |
|                    |     |                   |          |  |  |  |