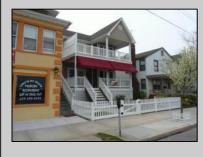

## 1041 West Avenue 1st, Ocean City

| PROPERTY DETAILS   |         |                   |          |  |  |
|--------------------|---------|-------------------|----------|--|--|
| BEDROOMS           | 3       | BATHS             | 2        |  |  |
| OCCUPANCY          | 8       | VRDP \$           |          |  |  |
| PHONE DEP\$        | 0       | WEEKLY \$         | N/A      |  |  |
| CODE               | 1041    | TYPE              | Condo    |  |  |
| PROPERTY AMENITIES |         |                   |          |  |  |
| TELEVISION         | 4       | FUTON [ S D Q ]   | No       |  |  |
| WASHER             | Yes     | BUNKS             | Yes      |  |  |
| DRYER              | Yes     | PORCH/DECK FURN   | Yes      |  |  |
| DISHWASHER         | Yes     | ROOF TOP DECK     | No       |  |  |
| MICROWAVE          | Yes     | OUTSIDE SHOWER    | Enclosed |  |  |
| AIR CONDITIONER    | Central | STORAGE ROOM      | No       |  |  |
| PETS PERMITTED     | No      | GARAGE/CARPORT    | No       |  |  |
| ELEVATOR           | No      | GRILL             | No       |  |  |
| COFFEE MKR.        | Pot     | OFFSTREET PARKING | 1        |  |  |
| EXCLUSIVE          |         | PHONE [B]         | No       |  |  |
| TWINS              | 4       | INTERNET ACCESS   | Wireless |  |  |
| DOUBLE BEDS        | 1       | DVD               | Yes      |  |  |
| QUEEN BEDS         | 1       | POOL              | No       |  |  |
| KING BEDS          | No      | DOCK/BOAT SLIP    | No       |  |  |
| SOFA BED (TYPE)    | No      | CEILING FANS      | 5        |  |  |
|                    |         |                   |          |  |  |