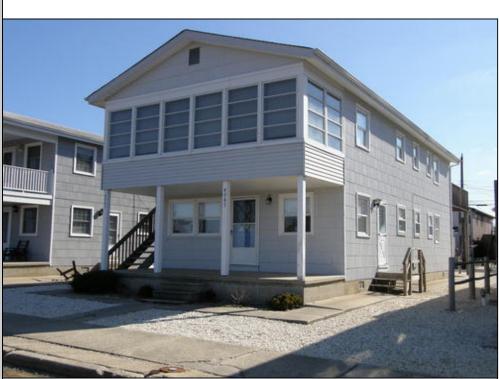

## 4945 Haven Avenue 1st Floor, Ocean City

|                    |         | PROPERTY DETAILS  |          |  |  |  |
|--------------------|---------|-------------------|----------|--|--|--|
| BEDROOMS           | 3       | BATHS             | 2        |  |  |  |
| OCCUPANCY          | 9       | VRDP \$           |          |  |  |  |
| PHONE DEP\$        | 0       | WEEKLY \$         | N/A      |  |  |  |
| CODE               | 1038a   | TYPE              | Condo    |  |  |  |
| PROPERTY AMENITIES |         |                   |          |  |  |  |
| TELEVISION         | 1       | FUTON [ S D Q ]   | 0        |  |  |  |
| WASHER             | Shared  | BUNKS             | 2        |  |  |  |
| DRYER              | Shared  | PORCH/DECK FURN   | Yes      |  |  |  |
| DISHWASHER         | Yes     | ROOF TOP DECK     | No       |  |  |  |
| MICROWAVE          | Yes     | OUTSIDE SHOWER    | Yes      |  |  |  |
| AIR CONDITIONER    | Central | STORAGE ROOM      | Yes      |  |  |  |
| PETS PERMITTED     | No      | GARAGE/CARPORT    | No       |  |  |  |
| ELEVATOR           | No      | GRILL             | No       |  |  |  |
| COFFEE MKR.        | Yes     | OFFSTREET PARKING | Yes      |  |  |  |
| EXCLUSIVE          |         | PHONE [B]         | 0        |  |  |  |
| TWINS              | 9       | INTERNET ACCESS   | Wireless |  |  |  |
| DOUBLE BEDS        | 0       | DVD               | No       |  |  |  |
| QUEEN BEDS         | 0       | POOL              | No       |  |  |  |
| KING BEDS          | 0       | DOCK/BOAT SLIP    | No       |  |  |  |
| SOFA BED (TYPE)    | 0       | CEILING FANS      | 4        |  |  |  |
|                    | -       |                   | -        |  |  |  |