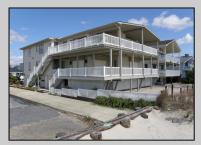

## 5545 Central Avenue 1st Floor, Ocean City

|                    |         | PROPERTY DETAILS  |          |  |  |
|--------------------|---------|-------------------|----------|--|--|
| BEDROOMS           | 5       | BATHS             | 2.5      |  |  |
| OCCUPANCY          | 12      | VRDP \$           |          |  |  |
| PHONE DEP\$        | 0       | WEEKLY \$         | N/A      |  |  |
| CODE               | 1029    | TYPE              | Condo    |  |  |
| PROPERTY AMENITIES |         |                   |          |  |  |
| TELEVISION         | 3       | FUTON [ S D Q ]   | No       |  |  |
| WASHER             | Yes     | BUNKS             | 2        |  |  |
| DRYER              | Yes     | PORCH/DECK FURN   | Yes      |  |  |
| DISHWASHER         | Yes     | ROOF TOP DECK     | No       |  |  |
| MICROWAVE          | Yes     | OUTSIDE SHOWER    | Enclosed |  |  |
| AIR CONDITIONER    | Central | STORAGE ROOM      | No       |  |  |
| PETS PERMITTED     | No      | GARAGE/CARPORT    | Garage   |  |  |
| ELEVATOR           | Yes     | GRILL             | Propane  |  |  |
| COFFEE MKR.        | Keurig  | OFFSTREET PARKING | 3        |  |  |
| EXCLUSIVE          |         | PHONE [B]         | No       |  |  |
| TWINS              | 0       | INTERNET ACCESS   | Wireless |  |  |
| DOUBLE BEDS        | 0       | DVD               | Yes      |  |  |
| QUEEN BEDS         | 4       | POOL              | No       |  |  |
| KING BEDS          | 0       | DOCK/BOAT SLIP    | No       |  |  |
| SOFA BED (TYPE)    | d       | CEILING FANS      | 0        |  |  |
|                    |         |                   |          |  |  |