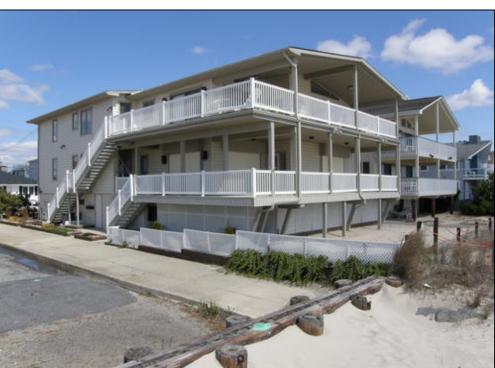

## 5545 Central Avenue 1st Floor, Ocean City

|                    |         | PROPERTY DETAILS  |          |  |  |
|--------------------|---------|-------------------|----------|--|--|
| BEDROOMS           | 5       | BATHS             | 2.5      |  |  |
| OCCUPANCY          | 12      | VRDP \$           |          |  |  |
| PHONE DEP\$        | 0       | WEEKLY \$         | N/A      |  |  |
| CODE               | 1029    | TYPE              | Condo    |  |  |
| PROPERTY AMENITIES |         |                   |          |  |  |
| TELEVISION         | 3       | FUTON [ S D Q ]   | No       |  |  |
| WASHER             | Yes     | BUNKS             | 2        |  |  |
| DRYER              | Yes     | PORCH/DECK FURN   | Yes      |  |  |
| DISHWASHER         | Yes     | ROOF TOP DECK     | No       |  |  |
| MICROWAVE          | Yes     | OUTSIDE SHOWER    | Enclosed |  |  |
| AIR CONDITIONER    | Central | STORAGE ROOM      | No       |  |  |
| PETS PERMITTED     | No      | GARAGE/CARPORT    | Garage   |  |  |
| ELEVATOR           | Yes     | GRILL             | Propane  |  |  |
| COFFEE MKR.        | Keurig  | OFFSTREET PARKING | 3        |  |  |
| EXCLUSIVE          |         | PHONE [B]         | No       |  |  |
| TWINS              | 0       | INTERNET ACCESS   | Wireless |  |  |
| DOUBLE BEDS        | 0       | DVD               | Yes      |  |  |
| QUEEN BEDS         | 4       | POOL              | No       |  |  |
| KING BEDS          | 0       | DOCK/BOAT SLIP    | No       |  |  |
| SOFA BED (TYPE)    | d       | CEILING FANS      | 0        |  |  |
|                    |         |                   |          |  |  |