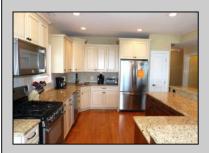

## 1024 Ocean Avenue 2nd fl. B, Ocean City

|                 | P          | ROPERTY DETAILS   |          |
|-----------------|------------|-------------------|----------|
| BEDROOMS        | 5          | BATHS             | 3        |
| OCCUPANCY       | 10         | VRDP \$           |          |
| PHONE DEP\$     | 0          | WEEKLY \$         | N/A      |
| CODE            | 1023c      | TYPE              | Condo    |
|                 | PR         | OPERTY AMENITIES  |          |
| TELEVISION      | 6          | FUTON [SDQ]       | No       |
| WASHER          | Yes        | BUNKS             | 1        |
| DRYER           | Yes        | PORCH/DECK FURN   | Yes      |
| DISHWASHER      | Yes        | ROOF TOP DECK     | No       |
| MICROWAVE       | Yes        | OUTSIDE SHOWER    | Hose     |
| AIR CONDITIONER | Central    | STORAGE ROOM      | No       |
| PETS PERMITTED  | No         | GARAGE/CARPORT    | Garage   |
| ELEVATOR        | Yes        | GRILL             | No       |
| COFFEE MKR.     | Keurig+Pot | OFFSTREET PARKING | 3        |
| EXCLUSIVE       |            | PHONE [B]         | No       |
| TWINS           | 4          | INTERNET ACCESS   | Wireless |
| DOUBLE BEDS     | 0          | DVD               | No       |
| QUEEN BEDS      | 2          | POOL              | No       |
| KING BEDS       | 1          | DOCK/BOAT SLIP    | No       |
| SOFA BED (TYPE) | No         | CEILING FANS      | 7        |
|                 |            |                   |          |