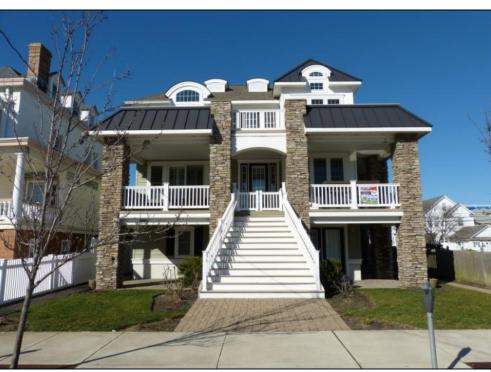

## 1024 Ocean Avenue 2nd fl. B, Ocean City

|                 | P          | ROPERTY DETAILS   |          |
|-----------------|------------|-------------------|----------|
| BEDROOMS        | 5          | BATHS             | 3        |
| OCCUPANCY       | 10         | VRDP \$           |          |
| PHONE DEP\$     | 0          | WEEKLY \$         | N/A      |
| CODE            | 1023c      | TYPE              | Condo    |
|                 | PR         | OPERTY AMENITIES  |          |
| TELEVISION      | 6          | FUTON [SDQ]       | No       |
| WASHER          | Yes        | BUNKS             | 1        |
| DRYER           | Yes        | PORCH/DECK FURN   | Yes      |
| DISHWASHER      | Yes        | ROOF TOP DECK     | No       |
| MICROWAVE       | Yes        | OUTSIDE SHOWER    | Hose     |
| AIR CONDITIONER | Central    | STORAGE ROOM      | No       |
| PETS PERMITTED  | No         | GARAGE/CARPORT    | Garage   |
| ELEVATOR        | Yes        | GRILL             | No       |
| COFFEE MKR.     | Keurig+Pot | OFFSTREET PARKING | 3        |
| EXCLUSIVE       |            | PHONE [B]         | No       |
| TWINS           | 4          | INTERNET ACCESS   | Wireless |
| DOUBLE BEDS     | 0          | DVD               | No       |
| QUEEN BEDS      | 2          | POOL              | No       |
| KING BEDS       | 1          | DOCK/BOAT SLIP    | No       |
| SOFA BED (TYPE) | No         | CEILING FANS      | 7        |
|                 |            |                   |          |