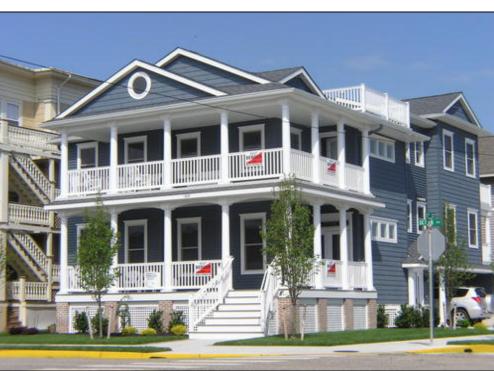

## 1202 Ocean Ave. 2nd, Ocean City

| PROPERTY DETAILS   |         |                   |        |  |  |
|--------------------|---------|-------------------|--------|--|--|
| BEDROOMS           | 4       | BATHS             | 2.5    |  |  |
| OCCUPANCY          | 8       | VRDP \$           |        |  |  |
| PHONE DEP\$        | 0       | WEEKLY \$         | N/A    |  |  |
| CODE               | 1020a   | TYPE              | Condo  |  |  |
| PROPERTY AMENITIES |         |                   |        |  |  |
| TELEVISION         | 5       | FUTON [ S D Q ]   | No     |  |  |
| WASHER             | Yes     | BUNKS             | No     |  |  |
| DRYER              | Yes     | PORCH/DECK FURN   | Yes    |  |  |
| DISHWASHER         | Yes     | ROOF TOP DECK     | Yes    |  |  |
| MICROWAVE          | Yes     | OUTSIDE SHOWER    | No     |  |  |
| AIR CONDITIONER    | Central | STORAGE ROOM      | No     |  |  |
| PETS PERMITTED     | No      | GARAGE/CARPORT    | Garage |  |  |
| ELEVATOR           | No      | GRILL             | No     |  |  |
| COFFEE MKR.        | Keurig  | OFFSTREET PARKING | 2      |  |  |
| EXCLUSIVE          | 0       | PHONE [B]         | No     |  |  |
| TWINS              | 2       | INTERNET ACCESS   | Yes    |  |  |
| DOUBLE BEDS        | 0       | DVD               |        |  |  |
| QUEEN BEDS         | 2       | POOL              | No     |  |  |
| KING BEDS          | 1       | DOCK/BOAT SLIP    | No     |  |  |
| SOFA BED (TYPE)    | 0       | CEILING FANS      | 5      |  |  |
|                    | ÷       | 32121101110       | -      |  |  |