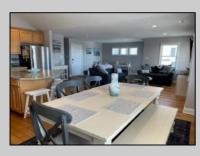

## 1202 Ocean Ave. 2nd, Ocean City

| PROPERTY DETAILS   |         |                   |        |  |  |
|--------------------|---------|-------------------|--------|--|--|
| BEDROOMS           | 4       | BATHS             | 2.5    |  |  |
| OCCUPANCY          | 8       | VRDP \$           |        |  |  |
| PHONE DEP\$        | 0       | WEEKLY \$         | N/A    |  |  |
| CODE               | 1020a   | TYPE              | Condo  |  |  |
| PROPERTY AMENITIES |         |                   |        |  |  |
| TELEVISION         | 5       | FUTON [ S D Q ]   | No     |  |  |
| WASHER             | Yes     | BUNKS             | No     |  |  |
| DRYER              | Yes     | PORCH/DECK FURN   | Yes    |  |  |
| DISHWASHER         | Yes     | ROOF TOP DECK     | Yes    |  |  |
| MICROWAVE          | Yes     | OUTSIDE SHOWER    | No     |  |  |
| AIR CONDITIONER    | Central | STORAGE ROOM      | No     |  |  |
| PETS PERMITTED     | No      | GARAGE/CARPORT    | Garage |  |  |
| ELEVATOR           | No      | GRILL             | No     |  |  |
| COFFEE MKR.        | Keurig  | OFFSTREET PARKING | 2      |  |  |
| EXCLUSIVE          | 0       | PHONE [B]         | No     |  |  |
| TWINS              | 2       | INTERNET ACCESS   | Yes    |  |  |
| DOUBLE BEDS        | 0       | DVD               |        |  |  |
| QUEEN BEDS         | 2       | POOL              | No     |  |  |
| KING BEDS          | 1       | DOCK/BOAT SLIP    | No     |  |  |
| SOFA BED (TYPE)    | 0       | CEILING FANS      | 5      |  |  |
|                    | ÷       | 32121101110       | -      |  |  |