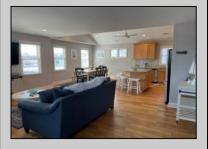

## 1202 Ocean Ave. 2nd, Ocean City

| PROPERTY DETAILS   |         |                   |        |  |  |
|--------------------|---------|-------------------|--------|--|--|
| BEDROOMS           | 4       | BATHS             | 2.5    |  |  |
| OCCUPANCY          | 8       | VRDP \$           |        |  |  |
| PHONE DEP\$        | 0       | WEEKLY \$         | N/A    |  |  |
| CODE               | 1020a   | TYPE              | Condo  |  |  |
| PROPERTY AMENITIES |         |                   |        |  |  |
| TELEVISION         | 5       | FUTON [ S D Q ]   | No     |  |  |
| WASHER             | Yes     | BUNKS             | No     |  |  |
| DRYER              | Yes     | PORCH/DECK FURN   | Yes    |  |  |
| DISHWASHER         | Yes     | ROOF TOP DECK     | Yes    |  |  |
| MICROWAVE          | Yes     | OUTSIDE SHOWER    | No     |  |  |
| AIR CONDITIONER    | Central | STORAGE ROOM      | No     |  |  |
| PETS PERMITTED     | No      | GARAGE/CARPORT    | Garage |  |  |
| ELEVATOR           | No      | GRILL             | No     |  |  |
| COFFEE MKR.        | Keurig  | OFFSTREET PARKING | 2      |  |  |
| EXCLUSIVE          | 0       | PHONE [B]         | No     |  |  |
| TWINS              | 2       | INTERNET ACCESS   | Yes    |  |  |
| DOUBLE BEDS        | 0       | DVD               |        |  |  |
| QUEEN BEDS         | 2       | POOL              | No     |  |  |
| KING BEDS          | 1       | DOCK/BOAT SLIP    | No     |  |  |
| SOFA BED (TYPE)    | 0       | CEILING FANS      | 5      |  |  |
|                    | ÷       | 32121101110       | -      |  |  |