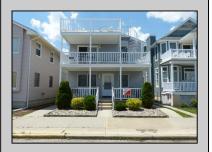

## 5828 Asbury Avenue 1st Floor, Ocean City

|                    |         | PROPERTY DETAILS  |          |  |  |
|--------------------|---------|-------------------|----------|--|--|
| BEDROOMS           | 3       | BATHS             | 2        |  |  |
| OCCUPANCY          | 8       | VRDP \$           |          |  |  |
| PHONE DEP\$        | 0       | WEEKLY \$         | N/A      |  |  |
| CODE               | 0003    | TYPE              | Condo    |  |  |
| PROPERTY AMENITIES |         |                   |          |  |  |
| TELEVISION         | 4       | FUTON [SDQ]       | No       |  |  |
| WASHER             | Yes     | BUNKS             | Yes      |  |  |
| DRYER              | Yes     | PORCH/DECK FURN   | Yes      |  |  |
| DISHWASHER         | Yes     | ROOF TOP DECK     | No       |  |  |
| MICROWAVE          | Yes     | OUTSIDE SHOWER    | Enclosed |  |  |
| AIR CONDITIONER    | Central | STORAGE ROOM      | No       |  |  |
| PETS PERMITTED     | No      | GARAGE/CARPORT    | No       |  |  |
| ELEVATOR           | No      | GRILL             | No       |  |  |
| COFFEE MKR.        | Pot     | OFFSTREET PARKING | 1        |  |  |
| EXCLUSIVE          |         | PHONE [B]         | No       |  |  |
| TWINS              | 3       | INTERNET ACCESS   | Wireless |  |  |
| DOUBLE BEDS        | 1       | DVD               | No       |  |  |
| QUEEN BEDS         | 1       | POOL              | No       |  |  |
| KING BEDS          | 0       | DOCK/BOAT SLIP    | No       |  |  |
| SOFA BED (TYPE)    | Queen   | CEILING FANS      | 2        |  |  |
| ` ,                |         |                   |          |  |  |